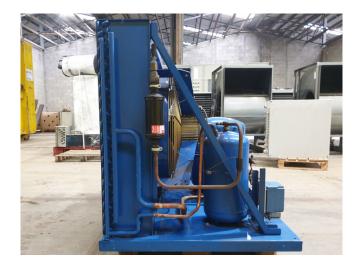

## Used Maneurop MTZ125HU4 Condensing unit

Used Maneurop MTZ125HU4 condensing unit on Freon. Complete with a condenser with 2 FMV Lamel fans - 50 Hz - 0,42 kW - 1000 RPM, liquid receiver, pressure safety switches, pressure gauges, sight glass and a liquid line filter drier. \*Why choose for HOSBV? Were not only the largest used refrigeration specialist in Europe, but also, we deliver all equipment including an extensive test, warranty and industrial cleaning. \*Optional we can also arrange the logistics.