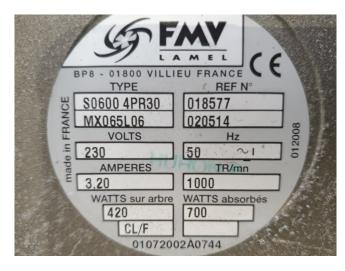

## Used Maneurop MTZ125HU4 Condensing unit

Used Maneurop MTZ125HU4 condensing unit on Freon. Complete with a condenser with 2 FMV Lamel fans - 50 Hz - 0,42 kW - 1000 RPM, liquid receiver, pressure safety switches, pressure gauges, sight glass and a liquid line filter drier. \*Why choose for HOSBV? Were not only the largest used refrigeration specialist in Europe, but also, we deliver all equipment including an extensive test, warranty and industrial cleaning. \*Optional we can also arrange the logistics.