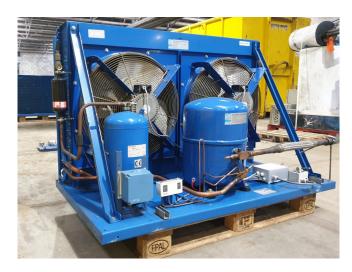

## Used Maneurop MTZ125HU4 Condensing unit

Used Maneurop MTZ125HU4 condensing unit on Freon. Complete with a condenser with 2 FMV Lamel fans - 50 Hz - 0,42 kW - 1000 RPM, liquid receiver, pressure safety switches, pressure gauges, sight glass and a liquid line filter drier. \*Why choose for HOSBV? Were not only the largest used refrigeration specialist in Europe, but also, we deliver all equipment including an extensive test, warranty and industrial cleaning. \*Optional we can also arrange the logistics.

### **Specifications**

| Brand                    | Maneurop             |
|--------------------------|----------------------|
| Туре                     | MTZ125HU4 Condensing |
|                          | unit                 |
| Refrigerant              | Freon                |
| kW at +10°C/+40°C        | 42,5                 |
| kW at 0°C/+40°C          | 28,2                 |
| kW at -5°C/+40°C         | 22,6                 |
| kW at -10°C/+40°C        | 17,8                 |
| kW at -20°C/+40°C        | 10,4                 |
| kW at -30°C/+40°C        | 5,5                  |
| Pressure safety switches | ✓                    |
| Hp/Lp/Op                 |                      |
| Pressure gauges          | ✓                    |
| Hp/Lp/Op                 |                      |
| Liquid receiver          | ✓                    |
| Liquid line filter drier | ✓                    |
| Sight Glass              | ✓                    |
| m3 / h                   | 37,5                 |
| Condensing Unit          | ✓                    |
| Sizes                    | 1530x860x970 mm      |
|                          | (LxWxH)              |
| Stock                    | 1                    |