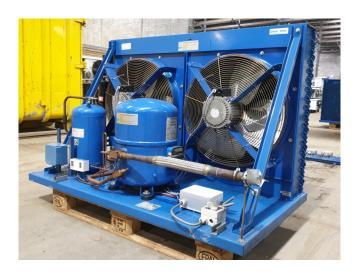

## Used Maneurop MTZ125HU4 Condensing unit

Used Maneurop MTZ125HU4 condensing unit on Freon. Complete with a condenser with 2 FMV Lamel fans - 50 Hz - 0,42 kW - 1000 RPM, liquid receiver, pressure safety switches, pressure gauges, sight glass and a liquid line filter drier. \*Why choose for HOSBV? Were not only the largest used refrigeration specialist in Europe, but also, we deliver all equipment including an extensive test, warranty and industrial cleaning. \*Optional we can also arrange the logistics.

### **Specifications**

| Brand                    | Maneurop             |
|--------------------------|----------------------|
| Туре                     | MTZ125HU4 Condensing |
|                          | unit                 |
| Refrigerant              | Freon                |
| kW at +10°C/+40°C        | 42,5                 |
| kW at 0°C/+40°C          | 28,2                 |
| kW at -5°C/+40°C         | 22,6                 |
| kW at -10°C/+40°C        | 17,8                 |
| kW at -20°C/+40°C        | 10,4                 |
| kW at -30°C/+40°C        | 5,5                  |
| Pressure safety switches | ✓                    |
| Hp/Lp/Op                 |                      |
| Pressure gauges          | ✓                    |
| Hp/Lp/Op                 |                      |
| Liquid receiver          | ✓                    |
| Liquid line filter drier | ✓                    |
| Sight Glass              | ✓                    |
| m3 / h                   | 37,5                 |
| Condensing Unit          | ✓                    |
| Sizes                    | 1530x860x970 mm      |
|                          | (LxWxH)              |
| Stock                    | 1                    |