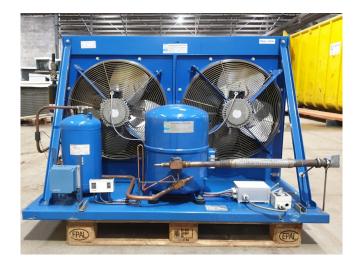

## Used Maneurop MTZ125HU4 Condensing unit

Used Maneurop MTZ125HU4 condensing unit on Freon. Complete with a condenser with 2 FMV Lamel fans - 50 Hz - 0,42 kW - 1000 RPM, liquid receiver, pressure safety switches, pressure gauges, sight glass and a liquid line filter drier. \*Why choose for HOSBV? Were not only the largest used refrigeration specialist in Europe, but also, we deliver all equipment including an extensive test, warranty and industrial cleaning. \*Optional we can also arrange the logistics.

### **Specifications**

| Brand                    | Maneurop             |
|--------------------------|----------------------|
| Туре                     | MTZ125HU4 Condensing |
|                          | unit                 |
| Refrigerant              | Freon                |
| kW at +10°C/+40°C        | 42,5                 |
| kW at 0°C/+40°C          | 28,2                 |
| kW at -5°C/+40°C         | 22,6                 |
| kW at -10°C/+40°C        | 17,8                 |
| kW at -20°C/+40°C        | 10,4                 |
| kW at -30°C/+40°C        | 5,5                  |
| Pressure safety switches | ✓                    |
| Hp/Lp/Op                 |                      |
| Pressure gauges          | ✓                    |
| Hp/Lp/Op                 |                      |
| Liquid receiver          | ✓                    |
| Liquid line filter drier | ✓                    |
| Sight Glass              | ✓                    |
| m3 / h                   | 37,5                 |
| Condensing Unit          | ✓                    |
| Sizes                    | 1530x860x970 mm      |
|                          | (LxWxH)              |
| Stock                    | 1                    |