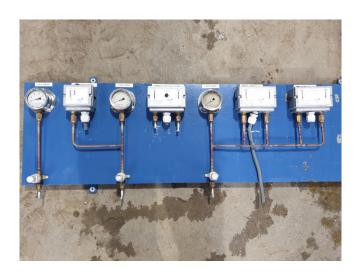

### **Specifications**

| Brand                    | Maneurop             |
|--------------------------|----------------------|
| Туре                     | MTZ125HU4 Condensing |
|                          | unit                 |
| Refrigerant              | Freon                |
| kW at +10°C/+40°C        | 42,5                 |
| kW at 0°C/+40°C          | 28,2                 |
| kW at -5°C/+40°C         | 22,6                 |
| kW at -10°C/+40°C        | 17,8                 |
| kW at -20°C/+40°C        | 10,4                 |
| kW at -30°C/+40°C        | 5,5                  |
| Pressure safety switches | ✓                    |
| Hp/Lp/Op                 |                      |
| Pressure gauges          | ✓                    |
| Hp/Lp/Op                 |                      |
| Liquid receiver          | ✓                    |
| Liquid line filter drier | ✓                    |
| Sight Glass              | ✓                    |
| m3 / h                   | 37,5                 |
| Condensing Unit          | ✓                    |
| Sizes                    | 1530x860x970 mm      |
|                          | (LxWxH)              |
| Stock                    | 1                    |

## Used Maneurop MTZ125HU4 Condensing unit

Used Maneurop MTZ125HU4 condensing unit on Freon. Complete with a condenser with 2 FMV Lamel fans - 50 Hz - 0,42 kW - 1000 RPM, liquid receiver, pressure safety switches, pressure gauges, sight glass and a liquid line filter drier. \*Why choose for HOSBV? Were not only the largest used refrigeration specialist in Europe, but also, we deliver all equipment including an extensive test, warranty and industrial cleaning. \*Optional we can also arrange the logistics.