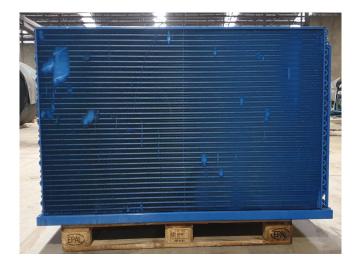

## Used Maneurop MTZ125HU4 Condensing unit

Used Maneurop MTZ125HU4 condensing unit on Freon. Complete with a condenser with 2 FMV Lamel fans - 50 Hz - 0,42 kW - 1000 RPM, liquid receiver, pressure safety switches, pressure gauges, sight glass and a liquid line filter drier. \*Why choose for HOSBV? Were not only the largest used refrigeration specialist in Europe, but also, we deliver all equipment including an extensive test, warranty and industrial cleaning. \*Optional we can also arrange the logistics.