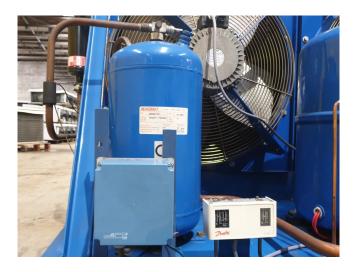

## Used Maneurop MTZ125HU4 Condensing unit

Used Maneurop MTZ125HU4 condensing unit on Freon. Complete with a condenser with 2 FMV Lamel fans - 50 Hz - 0,42 kW - 1000 RPM, liquid receiver, pressure safety switches, pressure gauges, sight glass and a liquid line filter drier. \*Why choose for HOSBV? Were not only the largest used refrigeration specialist in Europe, but also, we deliver all equipment including an extensive test, warranty and industrial cleaning. \*Optional we can also arrange the logistics.