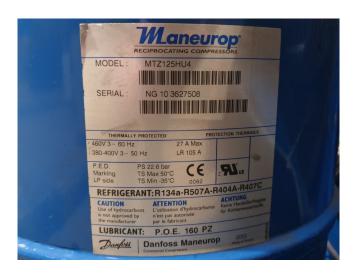

### **Specifications**

| Brand                    | Maneurop             |
|--------------------------|----------------------|
| Туре                     | MTZ125HU4 Condensing |
|                          | unit                 |
| Refrigerant              | Freon                |
| kW at +10°C/+40°C        | 42,5                 |
| kW at 0°C/+40°C          | 28,2                 |
| kW at -5°C/+40°C         | 22,6                 |
| kW at -10°C/+40°C        | 17,8                 |
| kW at -20°C/+40°C        | 10,4                 |
| kW at -30°C/+40°C        | 5,5                  |
| Pressure safety switches | ✓                    |
| Hp/Lp/Op                 |                      |
| Pressure gauges          | ✓                    |
| Hp/Lp/Op                 |                      |
| Liquid receiver          | ✓                    |
| Liquid line filter drier | ✓                    |
| Sight Glass              | ✓                    |
| m3 / h                   | 37,5                 |
| Condensing Unit          | ✓                    |
| Sizes                    | 1530x860x970 mm      |
|                          | (LxWxH)              |
| Stock                    | 1                    |

## Used Maneurop MTZ125HU4 Condensing unit

Used Maneurop MTZ125HU4 condensing unit on Freon. Complete with a condenser with 2 FMV Lamel fans - 50 Hz - 0,42 kW - 1000 RPM, liquid receiver, pressure safety switches, pressure gauges, sight glass and a liquid line filter drier. \*Why choose for HOSBV? Were not only the largest used refrigeration specialist in Europe, but also, we deliver all equipment including an extensive test, warranty and industrial cleaning. \*Optional we can also arrange the logistics.