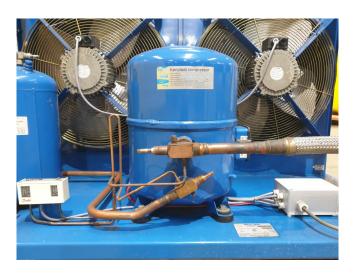

## Used Maneurop MTZ125HU4 Condensing unit

Used Maneurop MTZ125HU4 condensing unit on Freon. Complete with a condenser with 2 FMV Lamel fans - 50 Hz - 0,42 kW - 1000 RPM, liquid receiver, pressure safety switches, pressure gauges, sight glass and a liquid line filter drier. \*Why choose for HOSBV? Were not only the largest used refrigeration specialist in Europe, but also, we deliver all equipment including an extensive test, warranty and industrial cleaning. \*Optional we can also arrange the logistics.