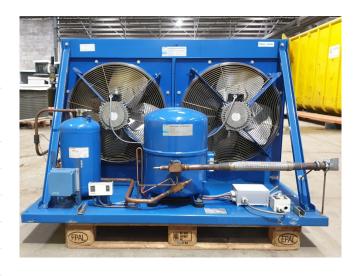

## Used Maneurop MTZ125HU4 Condensing unit

Used Maneurop MTZ125HU4 condensing unit on Freon. Complete with a condenser with 2 FMV Lamel fans - 50 Hz - 0,42 kW - 1000 RPM, liquid receiver, pressure safety switches, pressure gauges, sight glass and a liquid line filter drier. \*Why choose for HOSBV? Were not only the largest used refrigeration specialist in Europe, but also, we deliver all equipment including an extensive test, warranty and industrial cleaning. \*Optional we can also arrange the logistics.

### **Specifications**

| Brand                    | Maneurop             |
|--------------------------|----------------------|
| Туре                     | MTZ125HU4 Condensing |
|                          | unit                 |
| Refrigerant              | Freon                |
| kW at +10°C/+40°C        | 42,5                 |
| kW at 0°C/+40°C          | 28,2                 |
| kW at -5°C/+40°C         | 22,6                 |
| kW at -10°C/+40°C        | 17,8                 |
| kW at -20°C/+40°C        | 10,4                 |
| kW at -30°C/+40°C        | 5,5                  |
| Pressure safety switches | ✓                    |
| Hp/Lp/Op                 |                      |
| Pressure gauges          | ✓                    |
| Hp/Lp/Op                 |                      |
| Liquid receiver          | ✓                    |
| Liquid line filter drier | ✓                    |
| Sight Glass              | ✓                    |
| m3 / h                   | 37,5                 |
| Condensing Unit          | ✓                    |
| Sizes                    | 1530x860x970 mm      |
|                          | (LxWxH)              |
| Stock                    | 1                    |