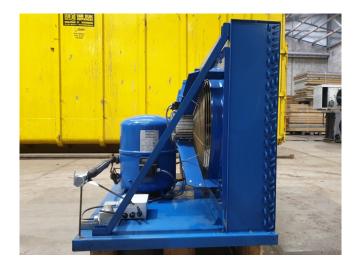

## Used Maneurop MTZ125HU4 Condensing unit

Used Maneurop MTZ125HU4 condensing unit on Freon. Complete with a condenser with 2 FMV Lamel fans - 50 Hz - 0,42 kW - 1000 RPM, liquid receiver, pressure safety switches, pressure gauges, sight glass and a liquid line filter drier. \*Why choose for HOSBV? Were not only the largest used refrigeration specialist in Europe, but also, we deliver all equipment including an extensive test, warranty and industrial cleaning. \*Optional we can also arrange the logistics.