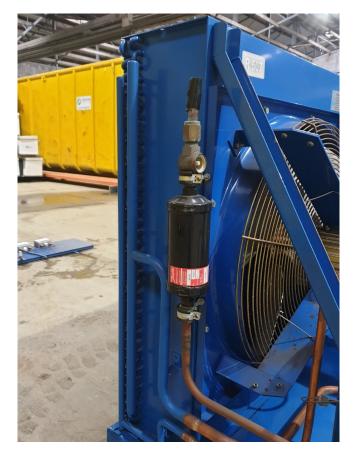

## Used Maneurop MTZ125HU4 Condensing unit

Used Maneurop MTZ125HU4 condensing unit on Freon. Complete with a condenser with 2 FMV Lamel fans - 50 Hz - 0,42 kW - 1000 RPM, liquid receiver, pressure safety switches, pressure gauges, sight glass and a liquid line filter drier. \*Why choose for HOSBV? Were not only the largest used refrigeration specialist in Europe, but also, we deliver all equipment including an extensive test, warranty and industrial cleaning. \*Optional we can also arrange the logistics.