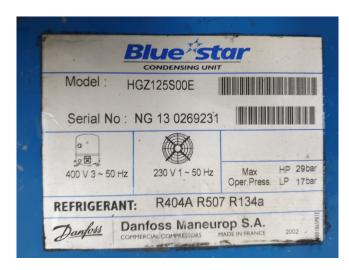

### **Specifications**

| Brand                    | Maneurop             |
|--------------------------|----------------------|
| Туре                     | MTZ125HU4 Condensing |
|                          | unit                 |
| Refrigerant              | Freon                |
| kW at +10°C/+40°C        | 42,5                 |
| kW at 0°C/+40°C          | 28,2                 |
| kW at -5°C/+40°C         | 22,6                 |
| kW at -10°C/+40°C        | 17,8                 |
| kW at -20°C/+40°C        | 10,4                 |
| kW at -30°C/+40°C        | 5,5                  |
| Pressure safety switches | ✓                    |
| Hp/Lp/Op                 |                      |
| Pressure gauges          | ✓                    |
| Hp/Lp/Op                 |                      |
| Liquid receiver          | ✓                    |
| Liquid line filter drier | ✓                    |
| Sight Glass              | ✓                    |
| m3 / h                   | 37,5                 |
| Condensing Unit          | ✓                    |
| Sizes                    | 1530x860x970 mm      |
|                          | (LxWxH)              |
| Stock                    | 1                    |

## Used Maneurop MTZ125HU4 Condensing unit

Used Maneurop MTZ125HU4 condensing unit on Freon. Complete with a condenser with 2 FMV Lamel fans - 50 Hz - 0,42 kW - 1000 RPM, liquid receiver, pressure safety switches, pressure gauges, sight glass and a liquid line filter drier. \*Why choose for HOSBV? Were not only the largest used refrigeration specialist in Europe, but also, we deliver all equipment including an extensive test, warranty and industrial cleaning. \*Optional we can also arrange the logistics.