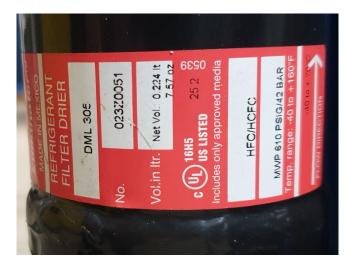

## Used Maneurop MTZ125HU4 Condensing unit

Used Maneurop MTZ125HU4 condensing unit on Freon. Complete with a condenser with 2 FMV Lamel fans - 50 Hz - 0,42 kW - 1000 RPM, liquid receiver, pressure safety switches, pressure gauges, sight glass and a liquid line filter drier. \*Why choose for HOSBV? Were not only the largest used refrigeration specialist in Europe, but also, we deliver all equipment including an extensive test, warranty and industrial cleaning. \*Optional we can also arrange the logistics.